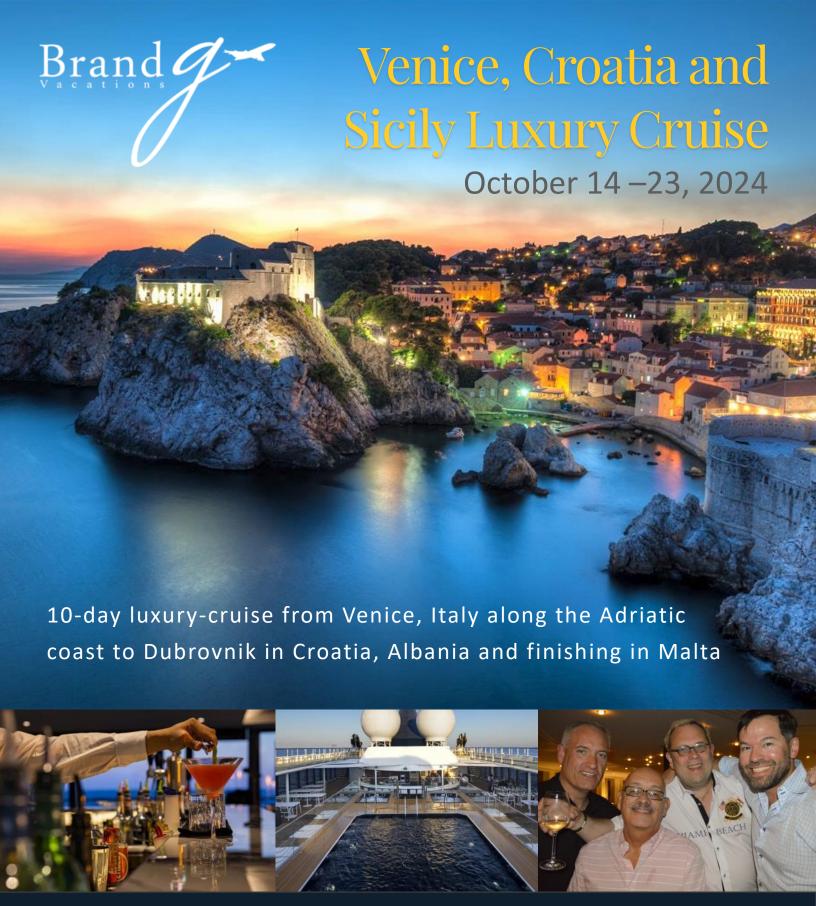

## **Highlights**

- Set sail from the beautiful city of Venice
- The best of Croatia including Rovini, Sibenik and Dubrovnik
- See historical old port of Manopoli, Italy
- Visit Sarandë (Butrint), Albania
- Enjoy a full day at Sea to relax and enjoy the ship
- Noto in the Syracusa district of Sicily
- Disembark in Valetta, Malta

## 2024 Itinerary

| DATE |    | DESTINATION        |  |
|------|----|--------------------|--|
| AUG  | 14 | Venice, Italy      |  |
| AUG  | 15 | Rovinj, Croatia    |  |
| AUG  | 16 | Sibenik, Croatia   |  |
| AUG  | 17 | Dubrovnik, Croatia |  |
| AUG  | 18 | Monopoli, Italy    |  |
| AUG  | 19 | Saranda, Albania   |  |
| AUG  | 20 | Gallipoli, Italy   |  |
| AUG  | 21 | At Sea             |  |
| AUG  | 22 | Sicily, Italy      |  |
| AUG  | 23 | Valletta, Malta    |  |
|      |    |                    |  |