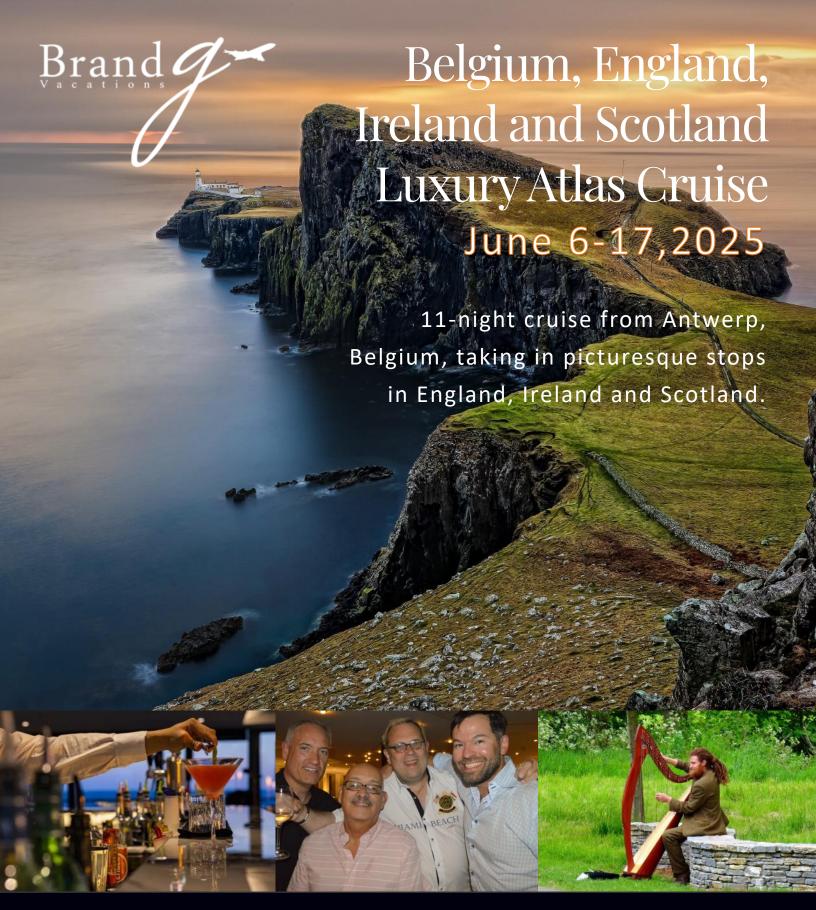

## **Highlights**

- Immerse yourself in the rich cultures of Belgium, England, Ireland, and Scotland
- View breathtaking scenery from the picturesque Isles of Scilly to the rugged beauty of the Scottish Highlands
- Explore medieval city walls, ancient cathedrals, and archaeological wonders in ports like Londonderry and Kirkwall
- Visit cultural hotspots such as Edinburgh's Leith district and Galway,
  known for their vibrant arts scenes
- Experience the charm of quaint fishing towns like Killybegs, where you can immerse yourself in the local fishing culture

## <u>Itinerary</u>

| D 4 TE | DECTI    | I A TI O LI |
|--------|----------|-------------|
| DATE   | 171-2111 | NATION      |
|        |          |             |

June 6 Antwerp, Belgium

June 7 At Sea

June 8 St. Mary (Scilly), England

June 9 Bantry, Ireland

June 10 Galway, Ireland

June 11 Killybegs, Ireland

June 12 Londonderry, N. Ireland

June 13 Tobermory, Scotland

June 14 Ullapool, Scotland

June 15 Kirkwall, Scotland

June 16 Edinburgh, Scotland

June 17 Leith, Scotland

| Navigator Suite | 465 sq. ft. | <b>\$19,799</b> per person |
|-----------------|-------------|----------------------------|
| Discovery Suite | 445 sq. ft. | <b>\$17,799</b> per person |
| Journey Suite   | 382 sq. ft. | <b>\$17,299</b> per person |
| Veranda Deluxe  | 352 sq. ft. | <b>\$13,799</b> per person |
| Horizon Deluxe  | 300 sq. ft. | <b>\$13,299</b> per person |
| Horizon (A1)    | 270 sq. ft. | <b>\$10,999</b> per person |
| Horizon (A2)    | 270 sq. ft. | <b>\$10,799</b> per person |
| Veranda (B1)    | 270 sq. ft. | <b>\$11,299</b> per person |
| Veranda (B2)    | 270 sq. ft. | <b>\$11,099</b> per person |
| Adventure (C1)  | 183 sq. ft. | <b>\$9,799</b> per person  |