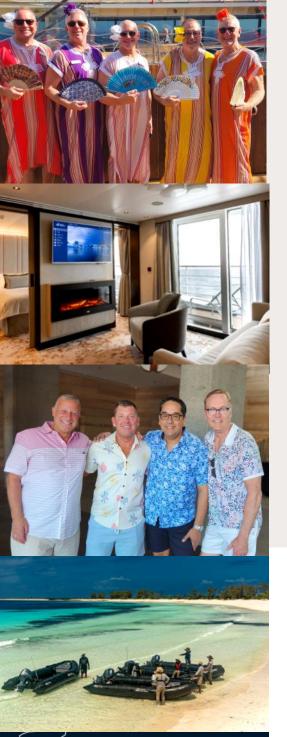

## **Highlights**

- Cruise the 48-mile Panama Canal
- Dive into the turquoise waters of the San Blas Islands
- Discover the enchanting streets of Cartagena
- Walk across a wooden footbridge to Santa Catalina Island
- Get up close and personal with monkeys and sloths on Roatan island
- Visit shallow areas in Placencia Lagoon
- Brand g Signature Entertainment

## **Inclusions**

- 12-days cruise accommodation
- An intimate, yacht-style cruise with impeccable service in an elegant, yet relaxed ambiance
- Exceptional culinary adventures with five included onboard dining options with ever-changing menus inspired by global cuisines
- Unlimited beverages including wines, liquors, soft drinks and coffee/tea
- One selected shore excursion/expedition activity per port of call
- Arrival and departure airport transfers