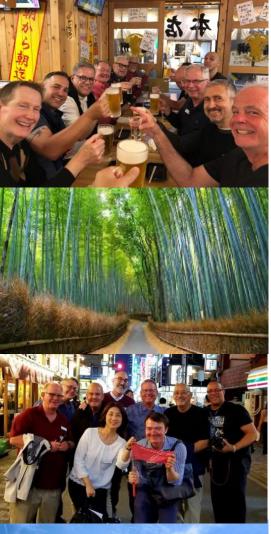

## Package Includes:

- Fully escorted tour, with Brand g host throughout the trip
- 12 Breakfasts, 7 Lunches and 8 Dinners
- Meet and greet airport transfer at Tokyo Hineda or Narita Airport
- Visits to Sensoji Temple & Nakamise Street in Asakusa
- Sushi making experience with lunch
- Sumo wrestling practice match
- Private bus to Nikko, the world heritage town and national park
- Race to Takayama on a high speed bullet train and local train and stroll the old town and streets including Takayama Jinya
- Explore out the Miyagawa morning market
- Visit the world heritage site of Gokayama
- Visit the Higashi-chaya district and Kenrokuen garden
- Full day excursion in Kyoto to Nijo castle, Kinkakuji and Ryoanji temple and Arashimaya bamboo forest
- Full day on your own in Kyoto, or take and optional excursion such as tea ceremony or cooking class
- Visit Himeji castle, and Enkyo-ji temple where the movie Last Samurai was filmed
- Enjoy a Kobe Beef lunch
- Take in the Benesse museum on the unique Naoshima Island
- Visit Itsukushima shrine on Miyajima island
- Visit Peace Memorial Park in Hiroshima
- Explore the bustling old capital of Osaka
- Airport transfer back to KIX airport in Osaka